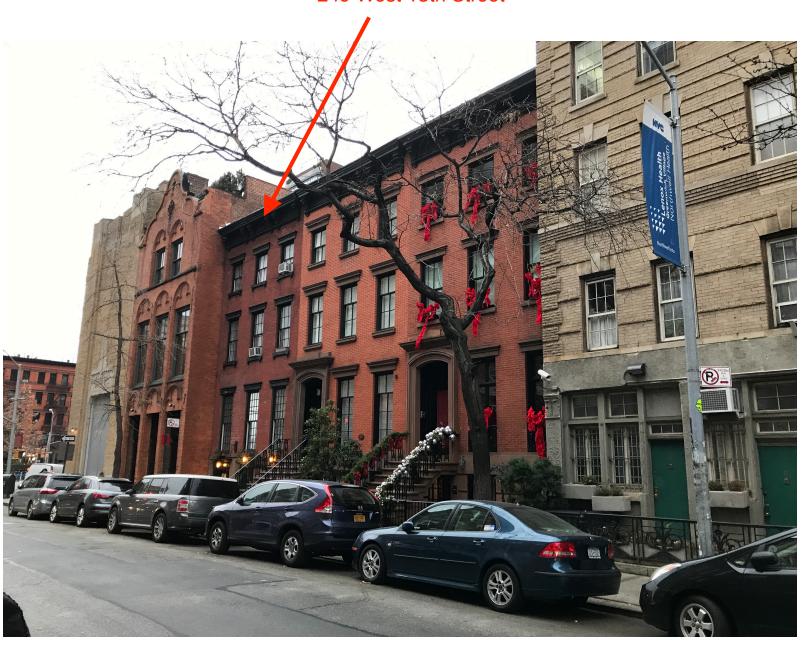

# 249 West 13th Street

Closeup of light over main entry door

Closeup of light over store entry door

Closeup of light over store window

C

ghting / Outdoor Wall Lighting / SKU: VRKG1513

Add