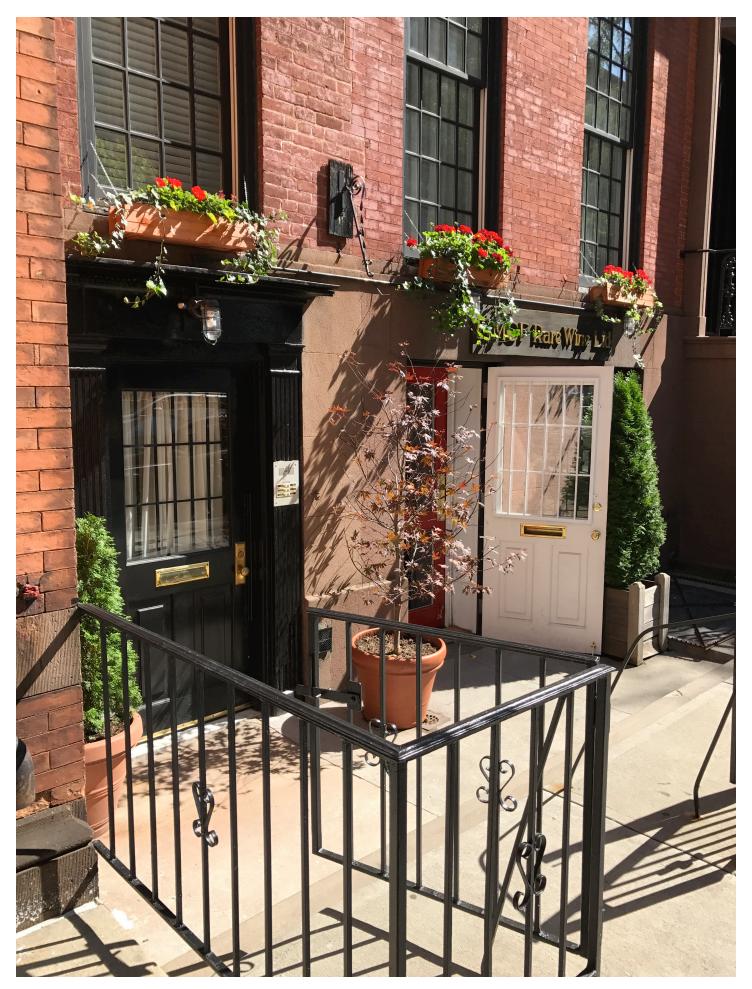

# 249 West 13th Street

Closeup of light over main entry door

Closeup of light over store entry door

Closeup of light over store window

C

ghting / Outdoor Wall Lighting / SKU: VRKG1513

Add