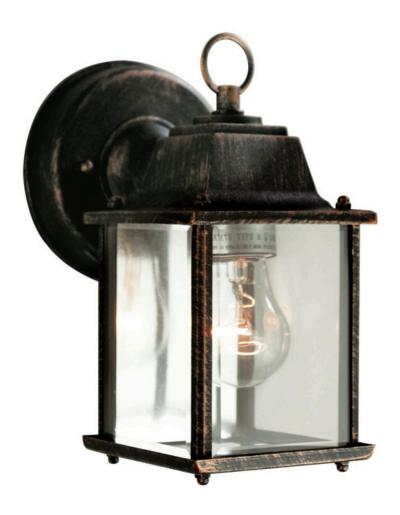

### **Features**

- Beveled glass
- UL listed for wet location
- Cast aluminum construction
- Catanzaro collection
- Bottom is open so that bulb can be ea

## **Product Details**

- Lighting Type: Wall lantern
- Application: Wall
- Number of Lights: 1
- Replaceable Bulb Included: No
- Bulb Type: LED; Incandescent
- Wattage: 60Watt
- Damp, Dry, or Wet Location Listed: W
- Fixture Material: Metal

# Weights & Dimensions

| Overall                | 8" H x 4.5" |
|------------------------|-------------|
| Back Plate             | 4.5" H x 4. |
| Overall Product Weight | 5 lb.       |