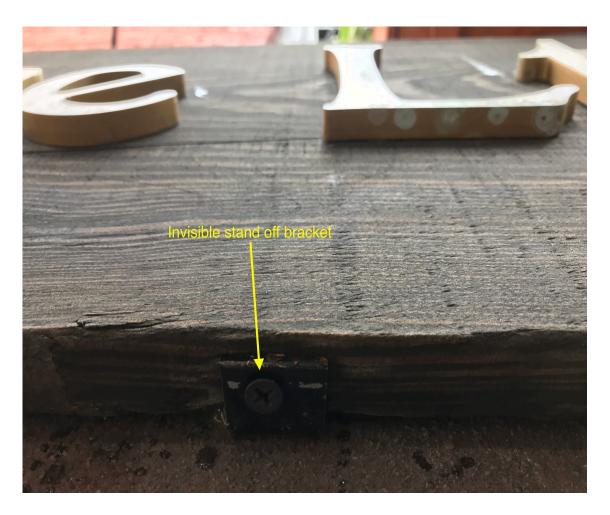

# 249 West 13th Street

Closeup of light over main entry door

Closeup of light over store entry door

Closeup of light over store window

C

ghting / Outdoor Wall Lighting / SKU: VRKG1513

Add