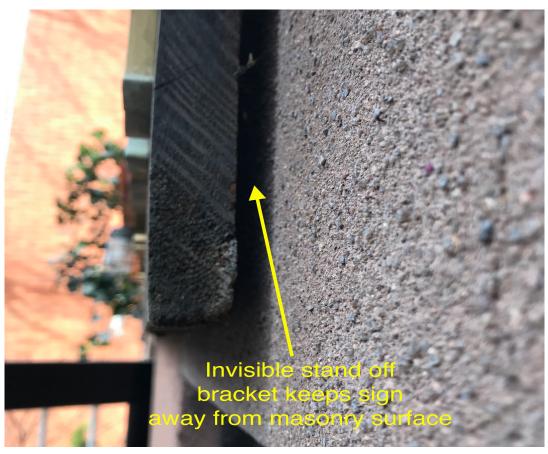

# 249 West 13th Street

Closeup of light over main entry door

Closeup of light over store entry door

Closeup of light over store window

C

ghting / Outdoor Wall Lighting / SKU: VRKG1513

Add