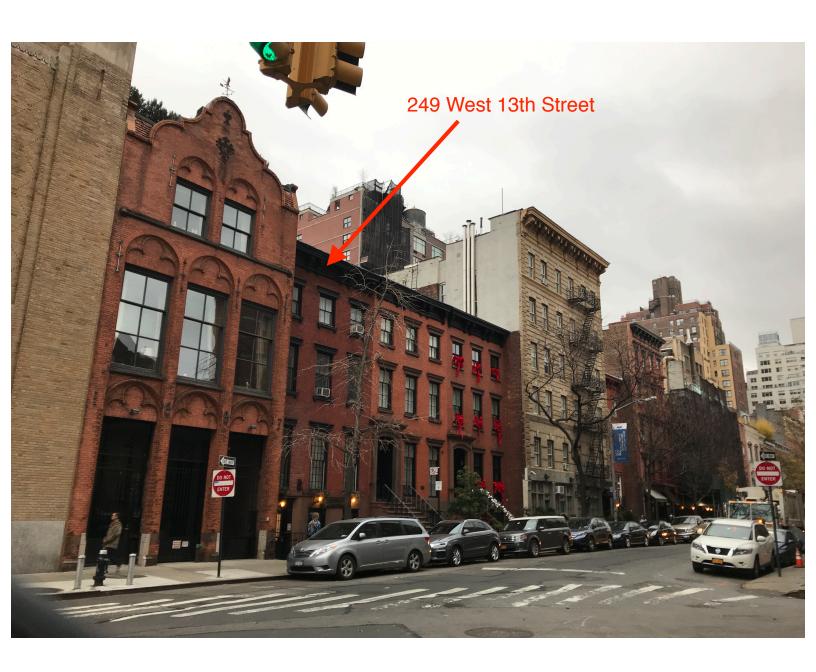

# 249 West 13th Street

Closeup of light over main entry door

Closeup of light over store entry door

Closeup of light over store window

C

ghting / Outdoor Wall Lighting / SKU: VRKG1513

Add